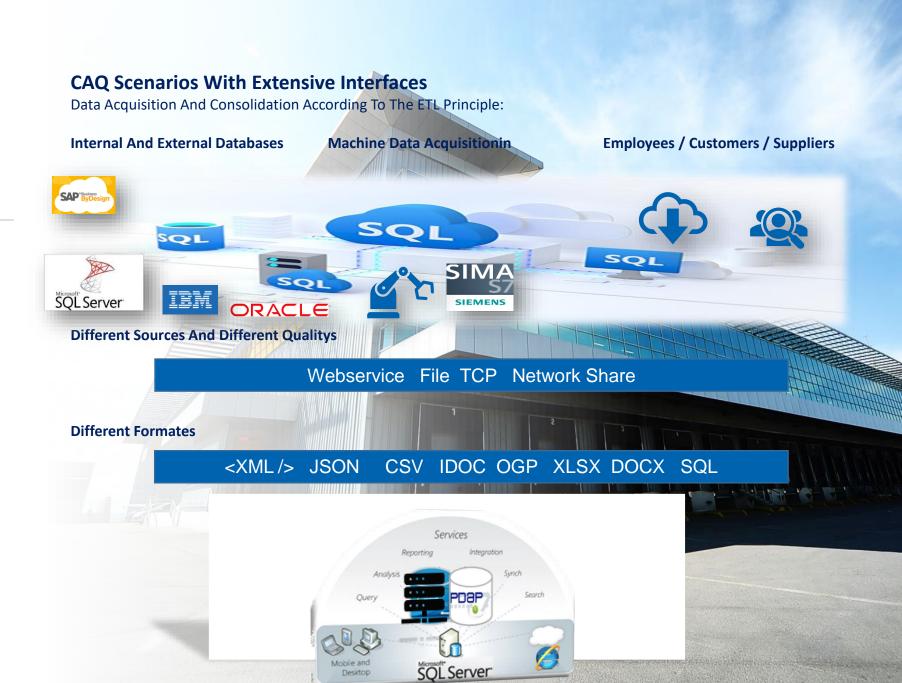

### PDAP Interfaces Overview

- Connectors to ERP Systems
- Connection to production environment for SPC
- Connectors for inspection environment
- Customized connections to other services and data sources as needed
- Office Integration: Interfaces for Word and Excel for data and document exchange