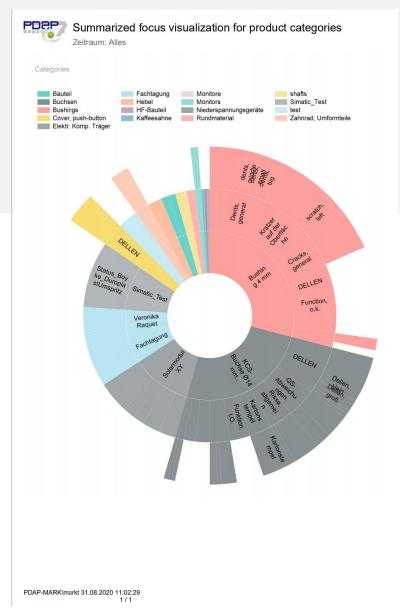

### Enterprise Reporting Plattform Profiding Central Dashboards

- Ongoing Overviews
- Monitoring of Target Values
- Summarized Sunburts Charts
- TO DO List of open actions