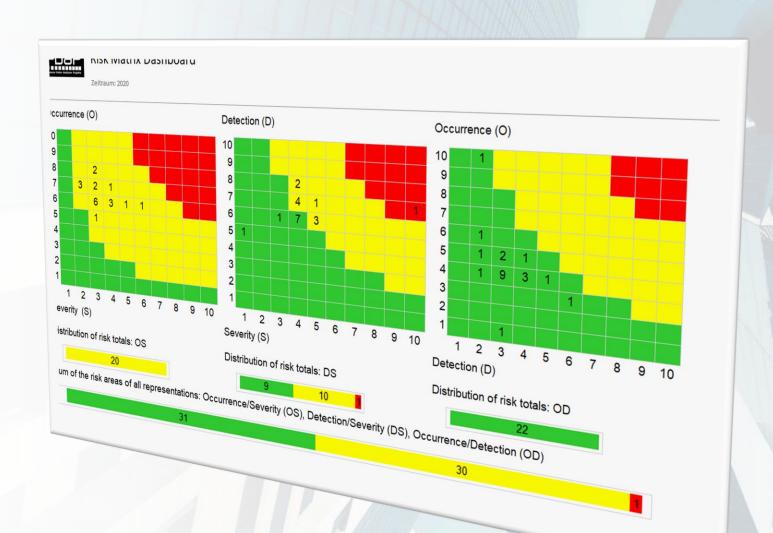

### Risk Management Matrix

- Simple browser based interfaces
- Analysis over all connected systems
- One Page Views
- KPI-Boards and Score Cards
- Management Reviews
- Office like designer
- Process risk assessment
- Plausibility Feedback Evaluation for FMEA