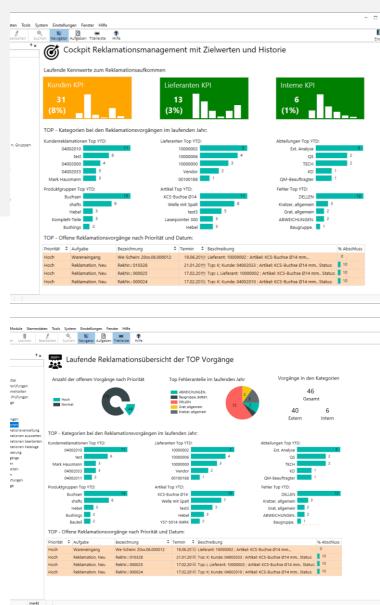

### Enterprise Reporting Plattform Profiding Central Dashboards

- Ongoing Overviews
- Monitoring of Target Values
- Summarized Sunburts Charts
- TO DO List of open actions

### PDAP Management View CAQ BI and Analytics

N

Server based
Enterprise Reporting
Platform (based on SQL
Server Reporting
Services)

Business Intelligence -Data models for Power BI

Providing KPI'S and one-click on one-page overviews